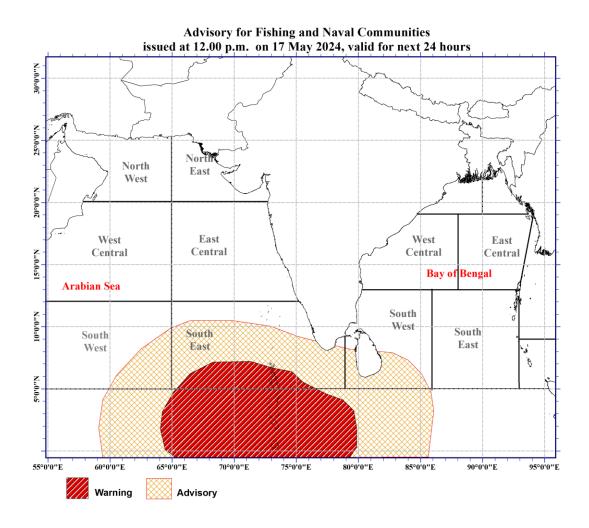

## For Naval and Fisherman communities in the deep-sea areas in the South-eastern Arabian Sea

## **PLEASE BE AWARE!**

Strong winds accompanied with heavy rainfalls and very rough seas are likely over the sea areas around the country and over the South-eastern Sea areas during the next few days.

Naval and fishing communities are advised not to venture into the sea areas marked by RED color on the map below until further notice.

Naval and fishing communities are also requested to be attentive to future forecasts issued by the Department of Meteorology in this regard.