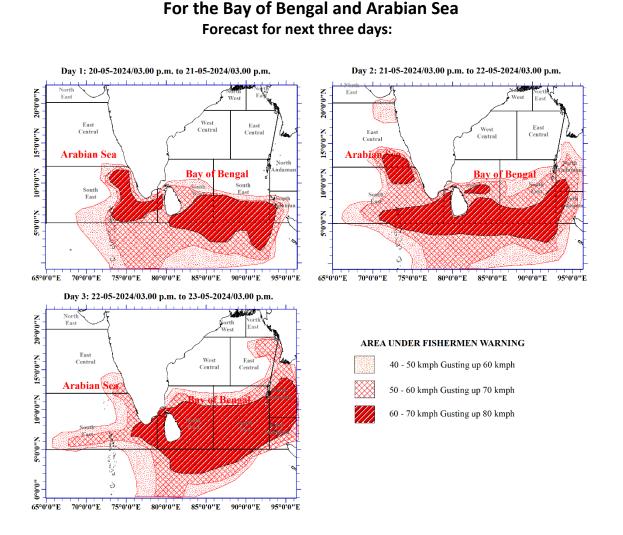

## Fishermen bulletin for strong winds and rough seas

Issued by Marine Forecasting Division, National Meteorological Centre Issued at 03.00 p.m. on 20 May 2024

| Wind speed will be (40-50) kmph gusting up to 60 kmph. These sea areas will be rough at times.                                                                                            |
|-------------------------------------------------------------------------------------------------------------------------------------------------------------------------------------------|
| Wind speed will be (50-60) kmph gusting up to 70 kmph. These sea areas will be very rough. Naval and fishing communities are request to be vigilant.                                      |
| Wind speed will be (60-70) kmph gusting up to 80 kmph.<br>These sea areas will be very rough. Naval and multi-day fishing communities are<br>advised not to venture into these sea areas. |

State of Sea: Calm (0-5) km, Smooth (5-15) km, Slight (16-28) km, Moderate (29-37) km. km, Fairly rough (38-46) km, Rough (47-55) km, Very rough (56-74) km, High (75-102) km .km, Very high (over 103) km.