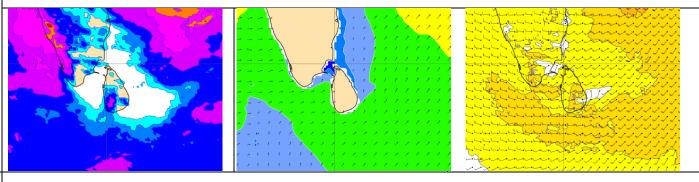

# ශුී ලංකාවේ වෙරළ තීරයට දින 8 ක් සඳහා කාලගුණ අනාවැකිය

Showers or thundershowers will occur at times in the sea areas extending from Puttalam to Hambantota via Colombo and Galle. Showers or thundershowers may occur at several places in the other sea areas around the island.

පුත්තලම සිට කොළඹ සහ ගාල්ල හරහා හම්බන්තොට දක්වා වන මුහුදු පුදේශවල විටින් විට වැසි හෝ ගිගුරුම් සහිත වැසි ඇතිවේ. දිවයින වටා වන සෙසු මුහුදු පුදේශවල තැනින් තැන වැසි හෝ ගිගුරුම් සහිත වැසි ඇති විය හැක.

Winds speed may be 40-50 kmph in the sea areas around the island. The sea area extending from Kankasanthurai to Hambantota via, Puttalam, Colombo, Galle and can be rough as winds can be increase up to 60-70 kmph. The other sea areas around the island can be fairly rough at times.

දිවයින වටා සුළගේ වේගය පැකි.මී. 40-50 පමණ විය හැක. කන්කසන්තුරය සිට පුත්තලම, කොළඹ, ගාල්ල සහ හරහා හම්බන්තොට දක්වා වන මුහුදු පුදේශවල සුළගේ වේගය විටින් විට පැකි.මී 60-70 දක්වා වැඩිවිය හැකි බැවින් එම මුහුදු පුදේශ රළු වේ. දිවයින වටා වන සෙසු මුහුදු පුදේශ විටින් විට තරමක් රළු විය හැක.