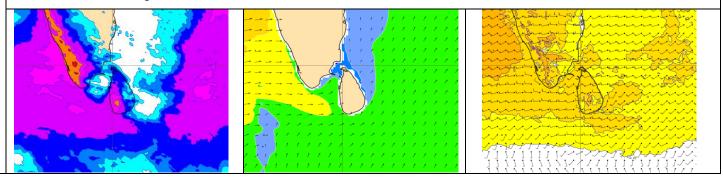

Showers or thundershowers will occur at times in the sea areas extending from Puttalam to Hambantota via Colombo and Galle. Showers or thundershowers may occur at a few places in the other sea areas around the island.

පුත්තලම සිට කොළඹ සහ ගාල්ල හරහා හම්බන්තොට දක්වා වන මුහුදු පුදේශවල විටින් විට වැසි හෝ ගිගුරුම් සහිත වැසි ඇතිවේ. දිවයින වටා වන සෙසු මුහුදු පුදේශවල ස්ථාන ස්වල්පයක වැසි හෝ ගිගුරුම් සහිත වැසි ඇති විය හැක.

Winds speed may be 40-50 kmph in the sea areas around the island. The sea area extending from Kankasanthurai to Hambantota via, Puttalam, Colombo, Galle and can be rough as winds can be increase up to 60-70 kmph. The other sea areas around the island can be fairly rough at times.

දිවයින වටා සුළගේ වේගය පැකි.මී. 40-50 පමණ විය හැක. කන්කසන්තුරය සිට පුත්තලම, කොළඹ, ගාල්ල සහ හරහා හම්බන්තොට දක්වා වන මුහුදු පුදේශවල සුළගේ වේගය විටින් විට පැකි.මී 60-70 දක්වා වැඩිවිය හැකි බැවින් එම මුහුදු පුදේශ රළු වේ. දිවයින වටා වන සෙසු මුහුදු පුදේශ විටින් විට තරමක් රළු විය හැක.