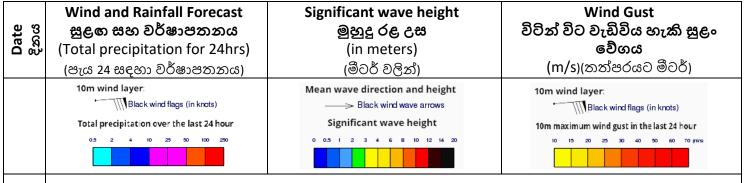

# ශුී ලංකාවේ වෙරළ තීරයට දින 8 ක් සඳහා කාලගුණ අනාවැකිය

Issued at 10.00 p.m. on 05 August 2020 Marine Weather Division, National Meteorological Centre, Department of Meteorology. 2020 අගෝස්තු මස 05 වන දින ප.ව. 10.00 ට නිකුත් කරන ලදි. සමුදුීය කාලගුණ විදහා අංශය, කාලගුණ විදහා දෙපාර්තමේන්තුව.