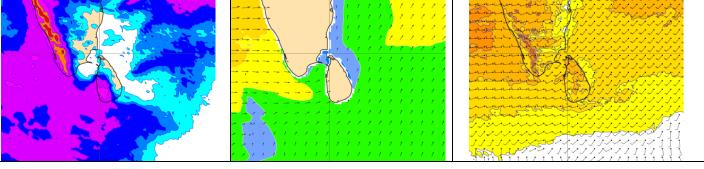

# ශුී ලංකාවේ වෙරළ තීරයට දින 8 ක් සඳහා කාලගුණ අනාවැකිය

Showers or thundershowers will occur at times in the sea areas extending from Puttalam to Hambantota via Colombo and Galle. Showers or thundershowers may occur at several places in the other sea areas around the island.

පුත්තලම සිට කොළඹ සහ ගාල්ල හරහා හම්බන්තොට දක්වා වන මුහුදු පුදේශවල විටින් විට වැසි හෝ ගිගුරුම් සහිත වැසි ඇතිවේ. දිවයින වටා වන සෙසු මුහුදු පුදේශවල තැනින් තැන වැසි හෝ ගිගුරුම් සහිත වැසි ඇති විය හැක.

Winds speed may be 40-50 kmph in the sea areas around the island. The sea area extending from Kankasanthurai to Hambantota via, Puttalam, Colombo, Galle and can be rough as winds can be increase up to 60-70 kmph. The other sea areas around the island can be fairly rough at times.

දිවයින වටා සුළගේ වේගය පැකි.මී. 40-50 පමණ විය හැක. කන්කසන්තුරය සිට පුත්තලම, කොළඹ, ගාල්ල සහ හරහා හම්බන්තොට දක්වා වන මුහුදු පුදේශවල සුළගේ වේගය විටින් විට පැකි.මී 60-70 දක්වා වැඩිවිය හැකි බැවින් එම මුහුදු පුදේශ රළු වේ. දිවයින වටා වන සෙසු මුහුදු පුදේශ විටින් විට තරමක් රළු විය හැක.