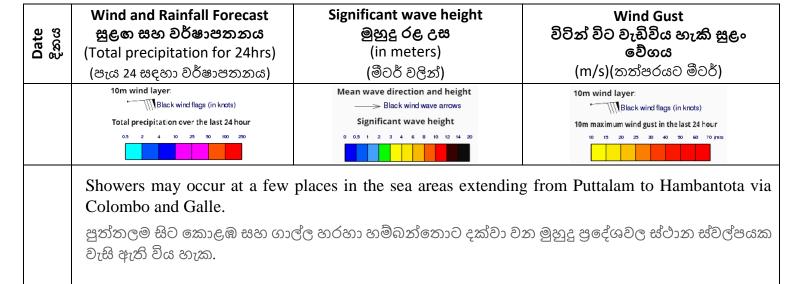

ේගය විටින් විට පැකි.මී 50-55 දක්වා වැඩි විය හැකි බැවින් එම මුහුදු පුදේශ විටින් විට රළු විය හැකිය.



Showers may occur at a few places in the sea areas extending from Puttalam to Hambantota via Colombo and Galle.

පුත්තලම සිට කොළඹ සහ ගාල්ල හරහා හම්බන්තොට දක්වා වන මුහුදු පුදේශවල ස්ථාන ස්වල්පයක වැසි ඇති විය හැක.

Winds speed may be 30-40 kmph in the sea areas around the island. The sea area extending from Galle to Potuvil via Hambantota can be rough at times as winds can be increase up to 50-55kmph.

දිවයින වටා සුළගේ වේගය පැකි.මී. 30-40 පමණ විය හැකියි. ගාල්ල සිට හම්බන්තොට හරහා පොතුවිල් දක්වා වන මුහුදු පුදේශවල සුළගේ වේගය විටින් විට පැකි.මී 50-55 දක්වා වැඩි විය හැකි බැවින් එම මුහුදු පුදේශ විටින් විට රළු විය හැකිය.



2020.08.10

2020.08.11

ශුී ලංකාවේ වෙරළ තීරයට දින 8 ක් සඳහා කාලගුණ අනාවැකිය



2020.08.12

2020.08.13

Winds speed may be 30-40 kmph in the sea areas around the island. The sea area extending from Galle to Potuvil via Hambantota can be rough at times as winds can be increase up to 50-55kmph.

දිවයින වටා සුළගේ වේගය පැකි.මී. 30-40 පමණ විය හැකියි. ගාල්ල සිට හම්බන්තොට හරහා පොතුවිල් දක්වා වන මුහුදු පුදේශවල සුළගේ වේගය විටින් විට පැකි.මී 50-55 දක්වා වැඩි විය හැකි බැවින් එම මුහුදු පුදේශ විටින් විට රළු විය හැකිය.



Showers may occur at a few places in the sea areas extending from Puttalam to Hambantota via Colombo and Galle.

පුත්තලම සිට කොළඹ සහ ගාල්ල හරහා හම්බන්තොට දක්වා වන මුහුදු පුදේශවල ස්ථාන ස්වල්පයක වැසි ඇති විය හැක.

Winds speed may be 30-40 kmph in the sea areas around the island. The sea area extending from Galle to Potuvil via Hambantota can be fairly rough at tim