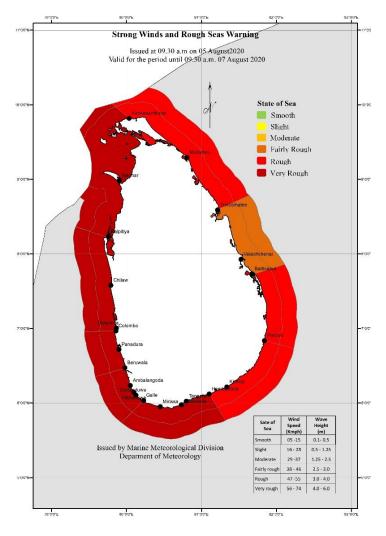

### Strong Winds and Rough Sea areas Warning

Issued by the Natural Hazards Early Warning Centre
At 09.30 a.m. 05 August 2020 for the period until 09.30 a.m. 07 August 2020

### තද සුළං සහ රළු මුහුද පිළිබඳව අනතුරු ඇගවීමේ නිවේදනය

කාලගුණ විදාා දෙපාකර්මේන්තුවේ, ස්වභාවික විපත් පිළිබඳ පූවර් අනතුරු ඇඟවීමේ මධාාස්ථානය විසින් 2020 අගෝස්තු මස 07 වන දින පෙ.ව. 09.30 වන තෙක් වලංගු වන පරිදි 2020 අගෝස්තු මස 05 වන දින පෙ.ව. 09.30 ට නිකුත් කරන ලදී.

For the Sea areas extending from Kankasanturai to Hambantota via Mannar, Colombo and Galle.

කන්කසන්තුරය සිට මන්නාරම, කොළඹ, ගාල්ල හරහා හම්බන්තොට දක්වා වන මුහුදු පුදේශ සදහා

#### **PLEASE BE AWARE**

There is a high possibility to increase the wind speed up to (60-70) kmph in the sea area off the coast extending from Kankasanturai to Hambantota via Mannar, Colombo and Galle. The mentioned sea areas can be very rough at times.

The other sea areas around the island can be rough at times.

Fishermen are informed that it is dangerous to venture into the above Sea areas and naval communities are requested to be vigilant in this regard.

### සැලකිලිමත් වන්න!

කන්කසන්තුරය සිට මන්නාරම, කොළඹ සහ ගාල්ල හරහා හම්බන්තොට දක්වා වන මුහුදු පුදේශවල සුළගේ වේගය විටින් විට පැ.කි.මී. (60-70) දක්වා වැඩි වීමේ ඉහළ හැකියාවක් පවතින අතර මෙම මුහුදු පුදේශ විටින් විට ඉතා රළු වේ.

දිවයින වටා වන සෙසු මුහුදු පුදේශ විටින් විට රළු විය හැක.

ඉහත සඳහන් මුහුදු පුදේශවල ධීවර කටයුතුවල යෙදීම අනතුරුදායක වන අතර නාවුක පුජාව මේ පිලිබදව ඉතා අවධානයෙන් කටයුතු කරන ලෙස ඉල්ලා සිටිනු ලැබේ.

There is a possibility that near shore sea areas off the coast extending from Beruwala to Hambantota via Galle, may experience surges due to the effect of swell waves, having 2.0 - 2.5 m height (this is not the height of nearshore waves)

බේරුවල සිට ගාල්ල හරහා හම්බන්තොට දක්වා වන වෙරළ ආසන්න මුහුදු පුදේශවල මුහුදු රළ මීටර්. 2.0–2.5 ක් පමණ (මෙය ගොඩබිමට එන රළ උස නොවේ) ඉහළ යාමේ හැකියාවක් පවතින අතර මේ හේතුවෙන් මුහුදු රළ ගොඩබිමට පැමිණීමේ හැකියාවක් ද පවතී.