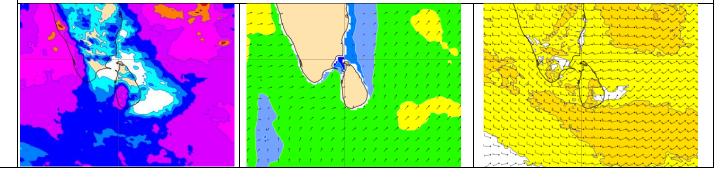

### ශුී ලංකාවේ වෙරළ තීරයට දින 8 ක් සඳහා කාලගුණ අනාවැකිය

Showers or thundershowers will occur at several places in the sea areas extending from Puttalam to Hambantota via Colombo and Galle. Showers or thundershowers may occur at a few places in the other sea areas around the island.

පුත්තලම සිට කොළඹ සහ ගාල්ල හරහා හම්බන්තොට දක්වා වන මුහුදු පුදේශවල තැනින් තැන වැසි හෝ ගිගුරුම් සහිත වැසි ඇතිවේ. දිවයින වටා වන සෙසු මුහුදු පුදේශවල ස්ථාන ස්වල්පයක වැසි හෝ ගිගුරුම් සහිත වැසි ඇති විය හැක.

Winds speed may be 35-45 kmph in the sea areas around the island. The sea area extending from Kankasanthurai to Potuvil via Puttalam, Colombo, Galle and Hambantota can be rough at times as winds can be increase up to 50-60 kmph. The other sea areas around the island can be fairly rough at times.

දිවයින වටා සුළගේ වේගය පැකි.මී. 35-45 පමණ විය හැකියි. කන්කසන්තුරය සිට පුත්තලම, කොළඹ, ගාල්ල සහ හම්බන්තොට හරහා පොතුවිල් දක්වා වන මුහුදු පුදේශවල සුළගේ වේගය විටින් විට පැකි.මී 50-60 දක්වා වැඩිවිය හැකි බැවින් එම මුහුදු පුදේශ විටින් විට රළු විය හැකිය. දිවයින වටා වන සෙසු මුහුදු පුදේශ විටින් විට තරමක් රළු විය හැක.