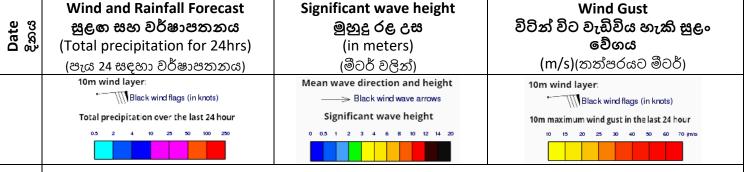

2020.08.10

2020.08.11

ශුී ලංකාවේ වෙරළ තීරයට දින 8 ක් සඳහා කාලගුණ අනාවැකිය

2020.08.12

2020.08.13

Winds speed may be 30-40 kmph in the sea areas around the island. The sea area extending from Galle to Potuvil via Hambantota can be rough at times as winds can be increase up to 50-55kmph.