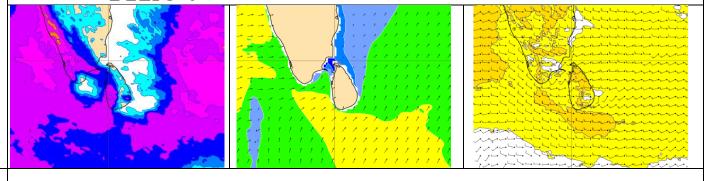

# ශුී ලංකාවේ වෙරළ තීරයට දින 8 ක් සඳහා කාලගුණ අනාවැකිය

Showers or thundershowers will occur at times in the sea areas extending from Puttalam to Hambantota via Colombo and Galle. Showers or thundershowers may occur at several places in the other sea areas around the island.

පුත්තලම සිට කොළඹ සහ ගාල්ල හරහා හම්බන්තොට දක්වා වන මුහුදු පුදේශවල විටින් විට වැසි හෝ ගිගුරුම් සහිත වැසි ඇතිවේ. දිවයින වටා වන සෙසු මුහුදු පුදේශවල තැනින් තැන වැසි හෝ ගිගුරුම් සහිත වැසි ඇති විය හැක.

Winds speed may be 40-50 kmph in the sea areas around the island. The sea area extending from Kankasanthurai to Hambantota via, Puttalam, Colombo, Galle and can be rough as winds can be increase up to 60-70 kmph. The other sea areas around the island can be fairly rough at times.

දිවයින වටා සුළගේ වේගය පැකි.මී. 40-50 පමණ විය හැක. කන්කසන්තුරය සිට පුත්තලම, කොළඹ, ගාල්ල සහ හරහා හම්බන්තොට දක්වා වන මුහුදු පුදේශවල සුළගේ වේගය විටින් විට පැකි.මී 60-70 දක්වා වැඩිවිය හැකි බැවින් එම මුහුදු පුදේශ රළු වේ. දිවයින වටා වන සෙසු මුහුදු පුදේශ විටින් විට තරමක් රළු විය හැක.