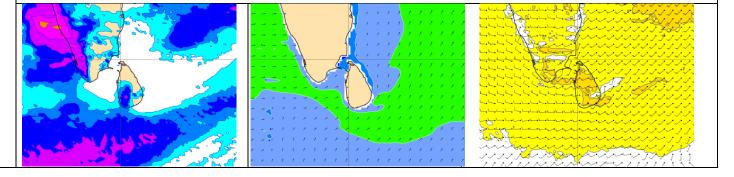

Showers or thundershowers will occur at times in the sea areas extending from Puttalam to Hambantota via Colombo and Galle. Showers or thundershowers may occur at a few places in the other sea areas around the island.

පුත්තලම සිට කොළඹ සහ ගාල්ල හරහා හම්බන්තොට දක්වා වන මුහුදු පුදේශවල විටින් විට වැසි හෝ ගිගුරුම් සහිත වැසි ඇතිවේ. දිවයින වටා වන සෙසු මුහුදු පුදේශවල ස්ථාන ස්වල්පයක වැසි හෝ ගිගුරුම් සහිත වැසි ඇති විය හැක.

Winds speed may be 40-50 kmph in the sea areas around the island. The sea area extending from Kankasanthurai to Hambantota via, Puttalam, Colombo, Galle and can be rough as winds can be increase up to 60-70 kmph. The other sea areas around the island can be fairly rough at times.

දිවයින වටා සුළගේ වේගය පැකි.මී. 40-50 පමණ විය හැක. කන්කසන්තුරය සිට පුත්තලම, කොළඹ, ගාල්ල සහ හරහා හම්බන්තොට දක්වා වන මුහුදු පුදේශවල සුළගේ වේගය විටින් විට පැකි.මී 60-70 දක්වා වැඩිවිය හැකි බැවින් එම මුහුදු පුදේශ රළු වේ. දිවයින වටා වන සෙසු මුහුදු පුදේශ විටින් විට තරමක් රළු විය හැක.