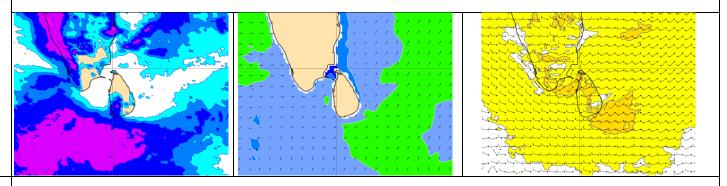

### ශුී ලංකාවේ වෙරළ තීරයට දින 8 ක් සඳහා කාලගුණ අනාවැකිය

Showers or thundershowers will occur at several places in the sea areas extending from Puttalam to Hambantota via Colombo and Galle. Showers or thundershowers may occur at a few places in the other sea areas around the island.

පුත්තලම සිට කොළඹ සහ ගාල්ල හරහා හම්බන්තොට දක්වා වන මුහුදු පුදේශවල තැනින් තැන වැසි හෝ ගිගුරුම් සහිත වැසි ඇතිවේ. දිවයින වටා වන සෙසු මුහුදු පුදේශවල ස්ථාන ස්වල්පයක වැසි හෝ ගිගුරුම් සහිත වැසි ඇති විය හැක.

Winds speed may be 35-45 kmph in the sea areas around the island. The sea area extending from Kankasanthurai to Potuvil via Puttalam, Colombo, Galle and Hambantota can be rough at times as winds can be increase up to 50-60 kmph. The other sea areas around the island can be fairly rough at times.

දිවයින වටා සුළගේ වේගය පැකි.මී. 35-45 පමණ විය හැකියි. කන්කසන්තුරය සිට පුත්තලම, කොළඹ, ගාල්ල සහ හම්බන්තොට හරහා පොතුවිල් දක්වා වන මුහුදු පුදේශවල සුළගේ වේගය විටින් විට පැකි.මී 50-60 දක්වා වැඩිවිය හැකි බැවින් එම මුහුදු පුදේශ විටින් විට රළු විය හැකිය. දිවයින වටා වන සෙසු මුහුදු පුදේශ විටින් විට තරමක් රළු විය හැක.