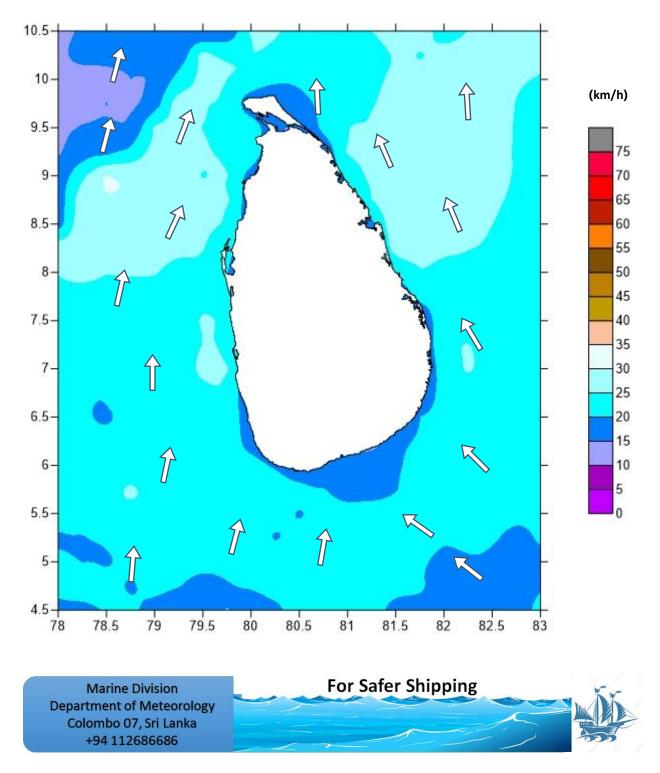

#### Issued at 2.00 p.m. on 06th March 2017

(Marine weather forecast for 05.30 a.m. to 05.30 p.m. on 07/03/2017)

| Sea Area          | Wind Speed | Wave Height  | Sea Condition | Weather Forecast  |
|-------------------|------------|--------------|---------------|-------------------|
|                   |            | (in meters ) |               |                   |
| Puttalam to       | 20-25 kmph | 0.5-1.25     | Slight        | Showers or        |
| Kankasanthurai    |            |              |               | thundershowers at |
|                   |            |              |               | few places        |
| Kankasanthurai to | 15-20 kmph | 0.5-1.25     | Slight        | Showers or        |
| Trincomalee       |            |              |               | thundershowers at |
|                   |            |              |               | few places        |
| Trincomalee to    | 20-30 kmph | 0.5-1.25     | Slight        | Showers or        |
| Batticaloa        |            |              |               | thundershowers at |
|                   |            |              |               | few places        |
| Batticaloa to     | 15-25 kmph | 0.5-1.25     | Slight        | Showers or        |
| Pottuvil          |            |              |               | thundershowers at |
|                   |            |              |               | few places        |
| Pottuvil to       | 15-20 kmph | 0.5-1.25     | Slight        | Mainly fair       |
| Hambanthota       |            |              |               |                   |
| Hambanthota to    | 15-20 kmph | 0.5-1.25     | Slight        | Mainly fair       |
| Galle             |            |              |               |                   |
| Galle to Colombo  | 15-25 kmph | 0.5-1.25     | Slight        | Mainly fair       |
|                   |            |              |               |                   |
| Colombo to        | 20-25 kmph | 0.5-1.25     | Slight        | Mainly fair       |
| Puttalam          |            |              |               |                   |
|                   |            |              |               |                   |