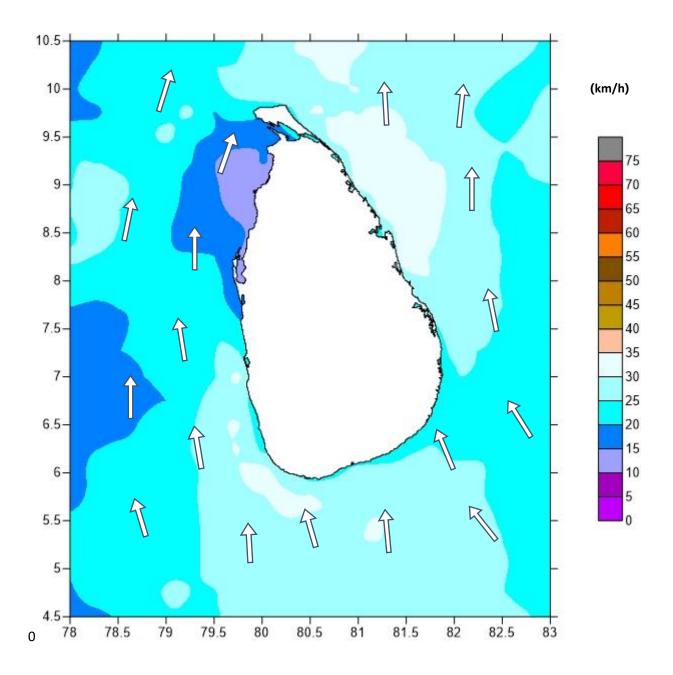

Marine Division Department of Meteorology Colombo 07, Sri Lanka +94 112686686

(Marine weather forecast for 05.30 p.m. on 07/03/2017 to 05.30 a.m. on 08/03/2017)

| Sea Area          | Wind Speed | Wave Height<br>(in metes ) | Sea Condition | Weather Forecast  |
|-------------------|------------|----------------------------|---------------|-------------------|
| Puttalam to       | 10-15 kmph | 0.5-1.25                   | Slight        | Showers or        |
| Kankasanthurai    |            |                            |               | thundershowers at |
|                   |            |                            |               | few places        |
| Kankasanthurai to | 25-30 kmph | 0.5-1.25                   | Slight        | Showers or        |
| Trincomalee       |            |                            |               | thundershowers at |
|                   |            |                            |               | few places        |
| Trincomalee to    | 30-35 kmph | 1.25-2.5                   | Moderate      | Showers or        |
| Batticaloa        |            |                            |               | thundershowers at |
|                   |            |                            |               | few places        |
| Batticaloa to     | 20-30 kmph | 0.5-1.25                   | Slight        | Showers or        |
| Pottuvil          |            |                            |               | thundershowers at |
|                   |            |                            |               | few places        |
| Pottuvil to       | 20-25 kmph | 0.5-1.25                   | Slight        | Mainly fair       |
| Hambanthota       |            |                            |               |                   |
| Hambanthota to    | 20-30 kmph | 0.5-1.25                   | Slight        | Mainly fair       |
| Galle             |            |                            |               |                   |
| Galle to Colombo  | 25-30 kmph | 0.5-1.25                   | Slight        | Mainly fair       |
| Colombo to        | 15-25 kmph | 0.5-1.25                   | Slight        | Mainly fair       |
| Puttalam          |            |                            |               |                   |