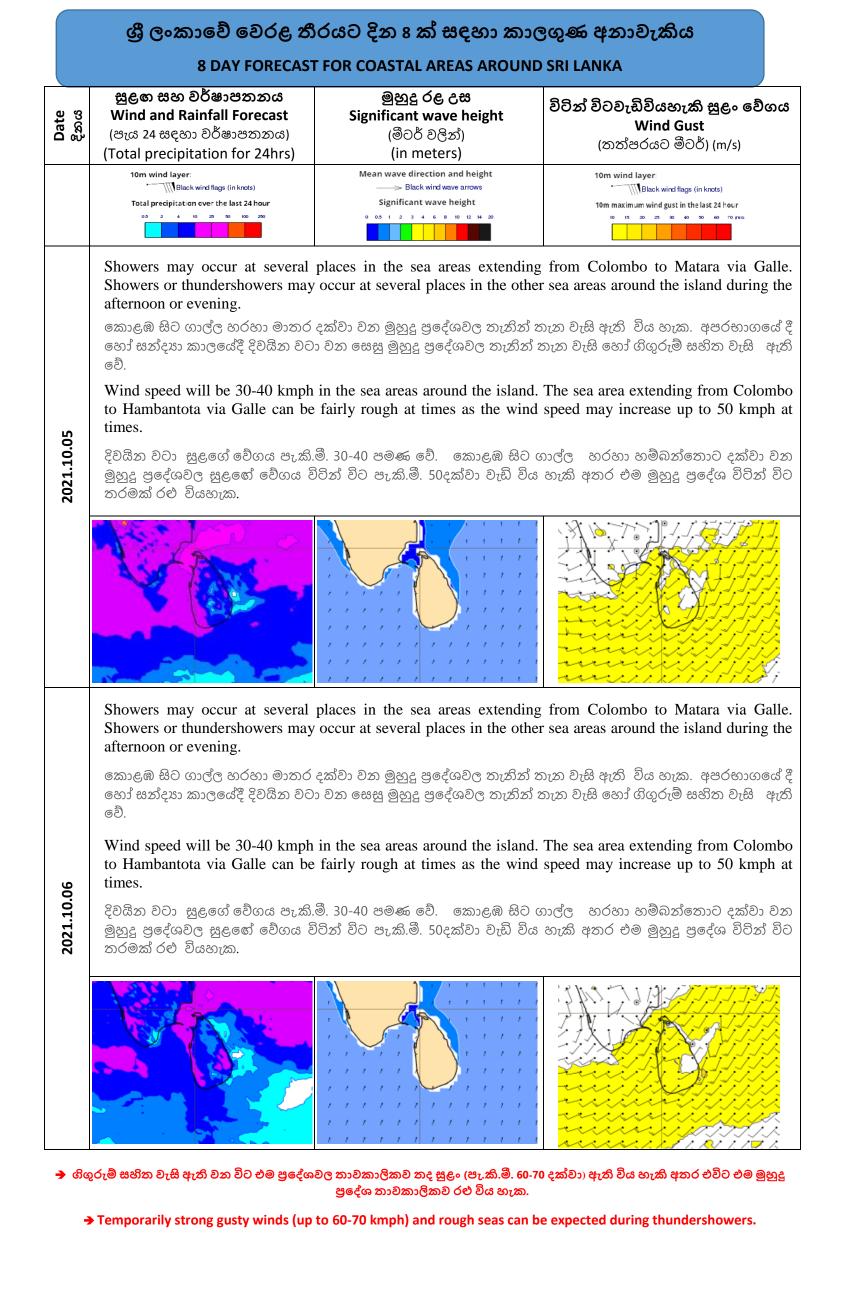

## ශී ලංකාවේ වෙරළ තීරයට දින 8 ක් සඳහා කාලගුණ අනාවැකිය

#### 8 DAY FORECAST FOR COASTAL AREAS AROUND SRI LANKA

Issued at 10.00 p.m. on 28 September 2021 Marine Weather Division, National Meteorological Centre, Department of Meteorology. 2021 සැප්තැම්බර් මස 28 වන දින ප.ව. 10.00 ට නිකුත් කරන ලදි. සමුදීය කාලගුණ විදහා අංශය, කාලගුණ විදහා දෙපාර්තමේන්තුව.

| දිනය<br>Date | <b>සුළඟ සහ වර්ෂාපතනය</b><br>Wind and Rainfall Forecast<br>(පැය 24 සඳහා වර්ෂාපතනය)<br>(Total precipitation for 24hrs)                                                                                                                                                                                                                                                                                                                                                                                                            | <b>මුහුදු රළ උස</b><br>Significant wave height<br>(මීටර් වලින්)<br>(in meters)                                                                                                                                                                           | <b>විටින් විට වැඩිවිය හැකි සුළං<br/>වේගය<br/>Wind Gust</b><br>(තත්පරයට මීටර්)(m/s)                                                                                                                                                                                                                      |  |  |
|--------------|---------------------------------------------------------------------------------------------------------------------------------------------------------------------------------------------------------------------------------------------------------------------------------------------------------------------------------------------------------------------------------------------------------------------------------------------------------------------------------------------------------------------------------|----------------------------------------------------------------------------------------------------------------------------------------------------------------------------------------------------------------------------------------------------------|---------------------------------------------------------------------------------------------------------------------------------------------------------------------------------------------------------------------------------------------------------------------------------------------------------|--|--|
|              | 10m wind layer:<br>Black wind flags (in knots)<br>Total precipitation over the last 24 hour                                                                                                                                                                                                                                                                                                                                                                                                                                     | Mean wave direction and height<br>Black wind wave arrows<br>Significant wave height<br>0 0.5 1 2 3 4 6 8 10 12 14 20                                                                                                                                     | 10m wind layer:                                                                                                                                                                                                                                                                                         |  |  |
| 2021.09.29   | Showers will occur at a few places in the sea areas extending from Puttalam to Matara via Colombo and Galle.      g対තලම සිට කොළඹ ගාල්ල හරහා මාතර දක්වා වන මුහුදු පුදේශවල ස්ථාන ස්වල්පයක වැසි ඇති ව්යහැක.    Wind speed will be 30-40 kmph in the sea areas around the island. The sea area extending from Puttalam to Pottuvil to via Colombo Galle and Hambantota can be rough at times as the wind speed may increase up to 50-60 kmph at times. Other sea areas can also be fairly rough as winds can increase up to 50kmph. |                                                                                                                                                                                                                                                          |                                                                                                                                                                                                                                                                                                         |  |  |
| 2021.09.30   | or thundershowers may occur at se<br>or evening.<br>කොළඹ සිට ගාල්ල හරහා මාත<br>අපරභාගයේ දී හෝ සන්දහා කාලයෙ<br>සහිත වැසි ඇති වේ .<br>Wind speed will be 30-40 kmph in<br>Pottuvil to via Colombo Galle and<br>up to 50 kmph at times.<br>දිවයින වටා සුළගේ වේගය පැකි.මී.                                                                                                                                                                                                                                                          | veral places in the other sea areas<br>තර දක්වා වන මුහුදු පුදේශවල ස්<br>ය්දී දිවයින වටා වන සෙසු මුහුදු පු<br>the sea areas around the island. T<br>Hambantota can be fairly rough a<br>30-40 පමණ වේ. පුත්තලම සිට කෙ<br>පු සුළඟේ වේගය විටින් විට පැකි.මී. | colombo to Matara via Galle. Showers around the island during the afternoon<br>'ථාන ස්වල්පයක වැසි ඇති විය හැක.<br>ද්ශවල තැනින් තැන වැසි හෝ ගිගුරුම්<br>he sea area extending from Puttalam to t times as the wind speed may increase කාළඹ, ගාල්ල සහ හම්බන්තොට හරහා. 50දක්වා වැඩි විය හැකි අතර එම මුහුදු |  |  |