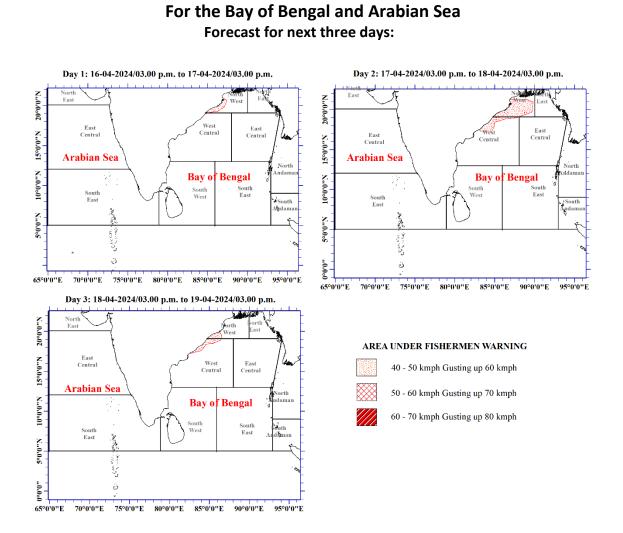

## Fishermen bulletin for strong winds and rough seas

Issued by Marine Forecasting Division, National Meteorological Centre Issued at 03.00 p.m. on 16 April 2024

| Wind speed will be (40-50) kmph gusting up to 60 kmph. These sea areas will be rough at times. |
|------------------------------------------------------------------------------------------------|
| No Warnings for this category.                                                                 |
| No Warnings for this category.                                                                 |

State of Sea: Calm (0-5) km, Smooth (5-15) km, Slight (16-28) km, Moderate (29-37) km. km, Fairly rough (38-46) km, Rough (47-55) km, Very rough (56-74) km, High (75-102) km .km, Very high (over 103) km.