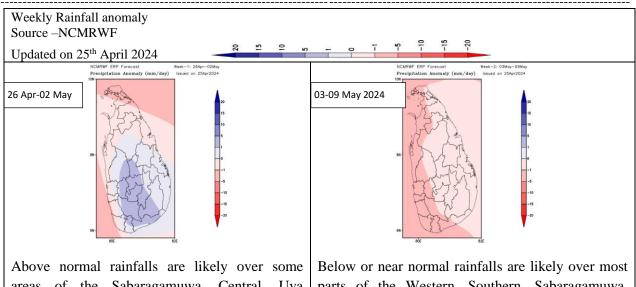

Below or near normal rainfalls are likely over most parts of the Western, Southern, Sabaragamuwa, Northwestern and Northern provinces. Near normal rainfalls are possible over elsewhere of the country.