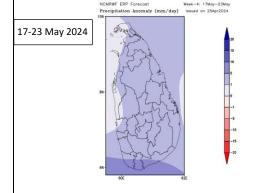

Above normal rainfalls are likely over most parts of the country.

Above normal rainfalls are likely over most parts of the country.