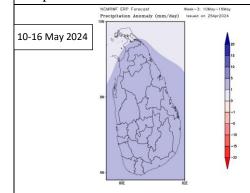

Above normal rainfalls are likely over most parts of the country.

Above normal rainfalls are likely over most parts of the country.