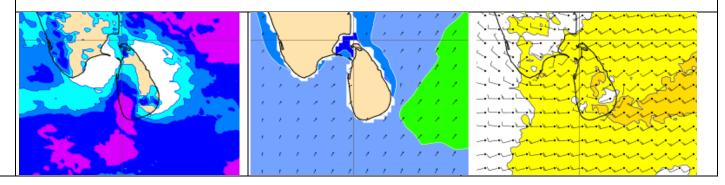

# ශුී ලංකාවේ වෙරළ තීරයට දින 8 ක් සඳහා කාලගුණ අනාවැකිය

Showers may occur at several places in the sea area extending from Puttalam to Matara via Colombo and Galle. Showers or thundershowers will occur at a few places in other sea area around island too.

පුත්තලම සිට කොළඹ සහ ගාල්ල හරහා මාතර දක්වා වන මුහුදු පුදේශවල තැනින් තැන වැසි ඇති වැසි ඇති විය හැක. දිවයින වටා වන අනෙකුත් මුහුදු පුදේශවල ද ස්ථාන ස්වල්පයක වැසි හෝ ගිගුරුම් සහිත වැසි ඇති වැසි ඇති වේ.

Winds speed may be 30-40 kmph in the sea areas around the island. The sea area extending from Trincomalee to Puttalam via Kankasanturai and Mannar and from Hambantota to Pottuvil can be fairly rough as winds can increase up to 50 kmph.

දිවයින වටා සුළගේ වේගය පැකි.මී. 30-40 පමණ විය හැක. තිුකුණාමලය සිට කන්කසන්තුරය, මන්නාරම හරහා පුත්තලම දක්වා සහ හම්බන්තොට සිට පොතුවිල් දක්වා වන මුහුදු පුදේශවල සුළගේ වේගය විටින් විට පැකි.මී 50 දක්වා වැඩිවිය හැකි බැවින් එම මුහුදු පුදේශ තරමක් රළු විය හැකිය.