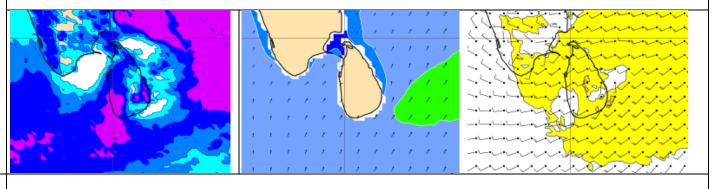

# ශුී ලංකාවේ වෙරළ තීරයට දින 8 ක් සඳහා කාලගුණ අනාවැකිය

Showers may occur at several places in the sea area extending from Puttalam to Matara via Colombo and Galle. Showers or thundershowers will occur at a few places in other sea area around island too.

පුත්තලම සිට කොළඹ සහ ගාල්ල හරහා මාතර දක්වා වන මුහුදු පුදේශවල තැනින් තැන වැසි ඇති වැසි ඇති විය හැක. දිවයින වටා වන අනෙකුත් මුහුදු පුදේශවල ද ස්ථාන ස්වල්පයක වැසි හෝ ගිගුරුම් සහිත වැසි ඇති වැසි ඇති වේ.

Winds speed may be 30-40 kmph in the sea areas around the island. The sea area extending from Trincomalee to Puttalam via Kankasanturai and Mannar and from Hambantota to Pottuvil can be fairly rough as winds can increase up to 50 kmph.

දිවයින වටා සුළගේ වේගය පැකි.මී. 30-40 පමණ විය හැක. තිුකුණාමලය සිට කන්කසන්තුරය, මන්නාරම හරහා පුත්තලම දක්වා සහ හම්බන්තොට සිට පොතුවිල් දක්වා වන මුහුදු පුදේශවල සුළගේ වේගය විටින් විට පැකි.මී 50 දක්වා වැඩිවිය හැකි බැවින් එම මුහුදු පුදේශ තරමක් රළු විය හැකිය.