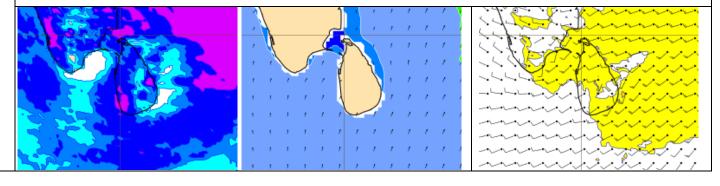

Showers may occur at several places in the sea area extending from Puttalam to Matara via Colombo and Galle. Showers or thundershowers will occur at a few places in other sea area around island too.

පුත්තලම සිට කොළඹ සහ ගාල්ල හරහා මාතර දක්වා වන මුහුදු පුදේශවල තැනින් තැන වැසි ඇති වැසි ඇති විය හැක. දිවයින වටා වන අනෙකුත් මුහුදු පුදේශවල ද ස්ථාන ස්වල්පයක වැසි හෝ ගිගුරුම් සහිත වැසි ඇති වැසි ඇති වේ.

Winds speed may be 30-40 kmph in the sea areas around the island. The sea area extending from Trincomalee to Puttalam via Kankasanturai and Mannar and from Hambantota to Pottuvil can be fairly rough as winds can increase up to 50 kmph.

දිවයින වටා සුළගේ වේගය පැකි.මී. 30-40 පමණ විය හැක. තිුකුණාමලය සිට කන්කසන්තුරය, මන්නාරම හරහා පුත්තලම දක්වා සහ හම්බන්තොට සිට පොතුවිල් දක්වා වන මුහුදු පුදේශවල සුළගේ වේගය විටින් විට පැකි.මී 50 දක්වා වැඩිවිය හැකි බැවින් එම මුහුදු පුදේශ තරමක් රළු විය හැකිය.