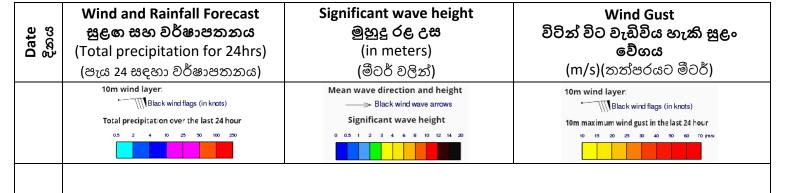

| Date<br>දිනය | Wind and Rainfall Forecast<br>සුළඟ සහ වර්ෂාපතනය<br>(Total precipitation for 24hrs)<br>(පැය 24 සඳහා වර්ෂාපතනය)         | Significant wave height<br>මුහුදු රළ උස<br>(in meters)<br>(මීටර් වලින්)                                           | Wind Gust<br>විටින් විට වැඩිවිය හැකි සුළං<br>වේගය<br>(m/s) (තත්පරයට මීටර්) |
|--------------|-----------------------------------------------------------------------------------------------------------------------|-------------------------------------------------------------------------------------------------------------------|----------------------------------------------------------------------------|
|              | 10m wind layer:    Black wind flags (in knots)  Total precipitation over the last 24 hour    10   25   50   100   250 | Mean wave direction and height  — ⇒ Black wind wave arrows  Significant wave height  0 05 1 2 3 4 6 8 10 12 14 20 | 10m wind layer:                                                            |