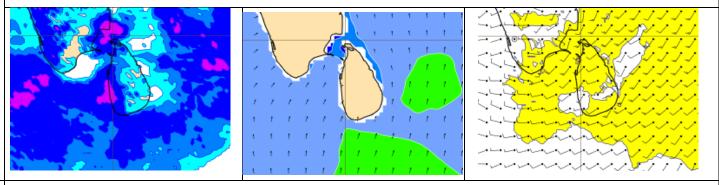

Showers may occur at several places in the sea area extending from Puttalam to Matara via Colombo and Galle. Showers or thundershowers will occur at a few places in other sea area around island too.

පුත්තලම සිට කොළඹ සහ ගාල්ල හරහා මාතර දක්වා වන මුහුදු පුදේශවල තැනින් තැන වැසි ඇති වැසි ඇති විය හැක. දිවයින වටා වන අනෙකුත් මුහුදු පුදේශවල ද ස්ථාන ස්වල්පයක වැසි හෝ ගිගුරුම් සහිත වැසි ඇති වැසි ඇති වේ.

Winds speed may be 30-40 kmph in the sea areas around the island. The sea area extending from Trincomalee to Puttalam via Kankasanturai and Mannar and from Hambantota to Pottuvil can be fairly rough as winds can increase up to 50 kmph.

දිවයින වටා සුළගේ වේගය පැකි.මී. 30-40 පමණ විය හැක. තිුකුණාමලය සිට කන්කසන්තුරය, මන්නාරම හරහා පුත්තලම දක්වා සහ හම්බන්තොට සිට පොතුවිල් දක්වා වන මුහුදු පුදේශවල සුළගේ වේගය විටින් විට පැකි.මී 50 දක්වා වැඩිවිය හැකි බැවින් එම මුහුදු පුදේශ තරමක් රළු විය හැකිය.