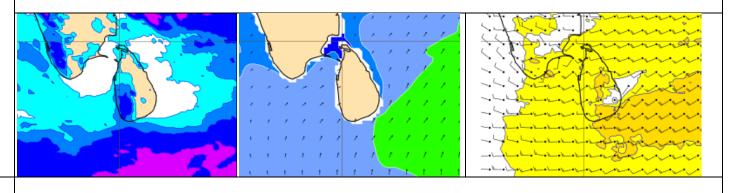

Showers may occur at several places in the sea area extending from Puttalam to Matara via Colombo and Galle. Showers or thundershowers will occur at a few places in other sea area around island too.

පුත්තලම සිට කොළඹ සහ ගාල්ල හරහා මාතර දක්වා වන මුහුදු පුදේශවල තැනින් තැන වැසි ඇති වැසි ඇති විය හැක. දිවයින වටා වන අනෙකුත් මුහුදු පුදේශවල ද ස්ථාන ස්වල්පයක වැසි හෝ ගිගුරුම් සහිත වැසි ඇති වැසි ඇති වේ.

Winds speed may be 30-40 kmph in the sea areas around the island. The sea area extending from Trincomalee to Puttalam via Kankasanturai and Mannar and from Hambantota to Pottuvil can be fairly rough as winds can increase up to 50 kmph.

දිවයින වටා සුළගේ වේගය පැකි.මී. 30-40 පමණ විය හැක. තිුකුණාමලය සිට කන්කසන්තුරය, මන්නාරම හරහා පුත්තලම දක්වා සහ හම්බන්තොට සිට පොතුවිල් දක්වා වන මුහුදු පුදේශවල සුළගේ වේගය විටින් විට පැකි.මී 50 දක්වා වැඩිවිය හැකි බැවින් එම මුහුදු පුදේශ තරමක් රළු විය හැකිය.