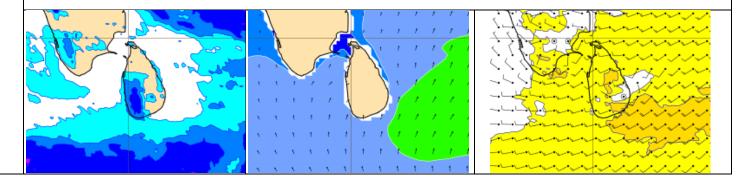

Showers may occur at several places in the sea area extending from Puttalam to Matara via Colombo and Galle. Showers or thundershowers will occur at a few places in other sea area around island too.

පුත්තලම සිට කොළඹ සහ ගාල්ල හරහා මාතර දක්වා වන මුහුදු පුදේශවල තැනින් තැන වැසි ඇති වැසි ඇති විය හැක. දිවයින වටා වන අනෙකුත් මුහුදු පුදේශවල ද ස්ථාන ස්වල්පයක වැසි හෝ ගිගුරුම් සහිත වැසි ඇති වැසි ඇති වේ.

Winds speed may be 30-40 kmph in the sea areas around the island. The sea area extending from Trincomalee to Puttalam via Kankasanturai and Mannar and from Hambantota to Pottuvil can be fairly rough as winds can increase up to 50 kmph.

දිවයින වටා සුළගේ වේගය පැකි.මී. 30-40 පමණ විය හැක. තිුකුණාමලය සිට කන්කසන්තුරය, මන්නාරම හරහා පුත්තලම දක්වා සහ හම්බන්තොට සිට පොතුවිල් දක්වා වන මුහුදු පුදේශවල සුළගේ වේගය විටින් විට පැකි.මී 50 දක්වා වැඩිවිය හැකි බැවින් එම මුහුදු පුදේශ තරමක් රළු විය හැකිය.