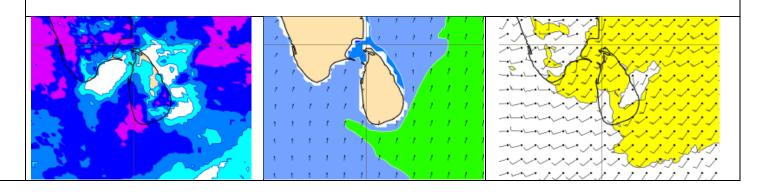

# ශුී ලංකාවේ වෙරළ තීරයට දින 8 ක් සඳහා කාලගුණ අනාවැකිය

Showers may occur at several places in the sea area extending from Puttalam to Matara via Colombo and Galle. Showers or thundershowers will occur at a few places in other sea area around island too.

පුත්තලම සිට කොළඹ සහ ගාල්ල හරහා මාතර දක්වා වන මුහුදු පුදේශවල තැනින් තැන වැසි ඇති වැසි ඇති විය හැක. දිවයින වටා වන අනෙකුත් මුහුදු පුදේශවල ද ස්ථාන ස්වල්පයක වැසි හෝ ගිගුරුම් සහිත වැසි ඇති වැසි ඇති වේ.

Winds speed may be 30-40 kmph in the sea areas around the island. The sea area extending from Trincomalee to Puttalam via Kankasanturai and Mannar and from Hambantota to Pottuvil can be fairly rough as winds can increase up to 50 kmph.

දිවයින වටා සුළගේ වේගය පැකි.මී. 30-40 පමණ විය හැක. තිුකුණාමලය සිට කන්කසන්තුරය, මන්නාරම හරහා පුත්තලම දක්වා සහ හම්බන්තොට සිට පොතුවිල් දක්වා වන මුහුදු පුදේශවල සුළගේ වේගය විටින් විට පැකි.මී 50 දක්වා වැඩිවිය හැකි බැවින් එම මුහුදු පුදේශ තරමක් රළු විය හැකිය.