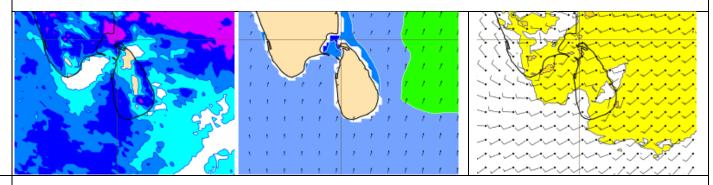

# ශුී ලංකාවේ වෙරළ තීරයට දින 8 ක් සඳහා කාලගුණ අනාවැකිය

Showers may occur at several places in the sea area extending from Puttalam to Matara via Colombo and Galle. Showers or thundershowers will occur at a few places in other sea area around island too.

පුත්තලම සිට කොළඹ සහ ගාල්ල හරහා මාතර දක්වා වන මුහුදු පුදේශවල තැනින් තැන වැසි ඇති වැසි ඇති විය හැක. දිවයින වටා වන අනෙකුත් මුහුදු පුදේශවල ද ස්ථාන ස්වල්පයක වැසි හෝ ගිගුරුම් සහිත වැසි ඇති වැසි ඇති වේ.

Winds speed may be 30-40 kmph in the sea areas around the island. The sea area extending from Trincomalee to Puttalam via Kankasanturai and Mannar and from Hambantota to Pottuvil can be fairly rough as winds can increase up to 50 kmph.

දිවයින වටා සුළගේ වේගය පැකි.මී. 30-40 පමණ විය හැක. තිුකුණාමලය සිට කන්කසන්තුරය, මන්නාරම හරහා පුත්තලම දක්වා සහ හම්බන්තොට සිට පොතුවිල් දක්වා වන මුහුදු පුදේශවල සුළගේ වේගය විටින් විට පැකි.මී 50 දක්වා වැඩිවිය හැකි බැවින් එම මුහුදු පුදේශ තරමක් රළු විය හැකිය.